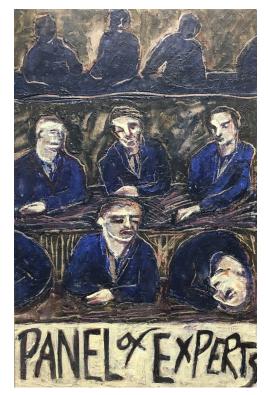

Pursuit Encaustic on board 400 x 600mm

Red mob Encaustic on board 400 x 600mm

Too much wind Encaustic on belgian linen 400 x 600mm

Meditation Mixed media on board 450 x 600mm

Panel of experts Encaustic on belgian linen 400 x 600mm