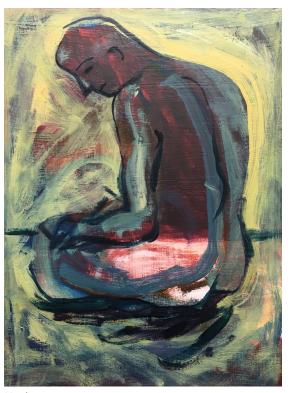

Purple figures Encaustic on board 400 x 600mm

Me and my shadow Encaustic on board 600x 700mm

Fayum funeral portrait study Watercolour on hot chalk ground 400 x 420mm