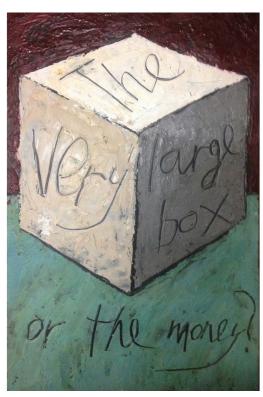

Plato's Cave Encaustic on board 400 x 600mm

The money or the box? Encaustic on board 400 x 600mm

Search Party Encaustic on belgian linen 400 x 600mm

Artist flogging dead horse Encaustic on belgian linen 450 x 600mm