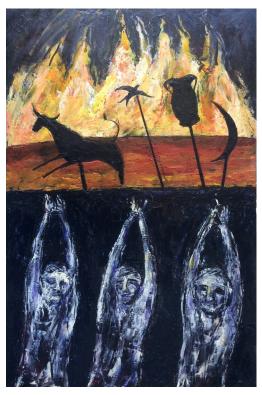

Plato's Cave Encaustic on board 400 x 600mm

The money or the box? Encaustic on board 400 x 600mm

Search Party Encaustic on belgian linen 400 x 600mm

Artist flogging dead horse Encaustic on belgian linen 450 x 600mm